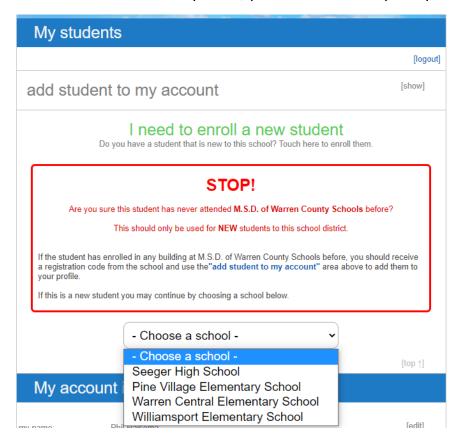

Step Two: Enroll your child. Scroll down to find the link 'I need to enroll a new student'

**Step Three:** After confirming that your child has not attended an MSD school, select the school and then click "Enroll". Once completed, please follow the prompts!