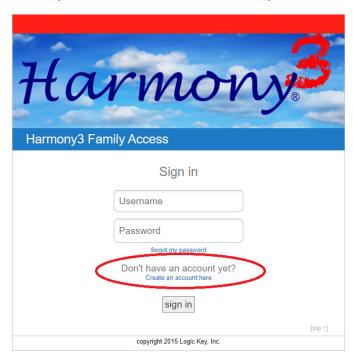

## **New to MSD Warren County Schools?**

Please follow these steps to perform online enrollment and registration.

Step One: Create an account by going to this link and click 'Create an account here'

https://harmony.msdwarco.k12.in.us/familyaccess.nsf/hello.xsp