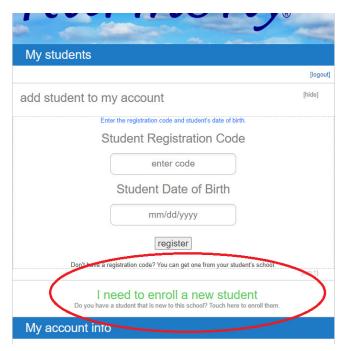

Step Two: Enroll your child. Scroll down to find the link 'I need to enroll a new student'

**Step Three:** After confirming that your child has not attended an MSD school, select the school and then click "Enroll". Once completed, please follow the prompts!